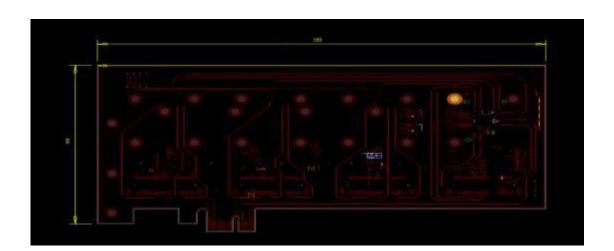

#### Outline

| Parameter | Rating | Unit |
|-----------|--------|------|
| Length    | 180    | Mm   |
| Width     | 66     | Mm   |