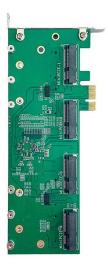

## **Product Description**

DR2G41 is an adapter card with four MiniPCle and four M.2 slots. It can be used in a PC with a PCle slot. Use this new adapter to expand your connectivity and upgrade your device to use the latest miniPCle and m.2 interface cards.

### **Features**

- Support 4pcses Mini PCIE card or 4 pcses M.2 card
- Support Many kinds of wireless card
- Support RoHS compliance ensure a high level protection of human health and the environment from risks that can be posed by chemicals