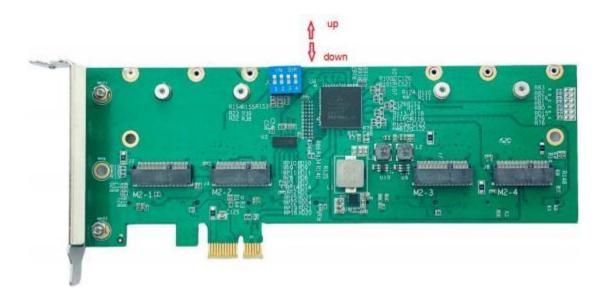

## **Switch control instruction**

| Switch   | up/down | Operation                                                                   |
|----------|---------|-----------------------------------------------------------------------------|
| Switch 1 | up      | M.2- 1                                                                      |
|          | down    | MiniPCIE- 1                                                                 |
|          | up      | M.2-2                                                                       |
| Switch 2 | down    | MiniPCIE-2                                                                  |
| Switch 3 | up      | M.2-3                                                                       |
|          | down    | MiniPCIE-3                                                                  |
| Switch 4 | N/A     | M.2-4 and MiniPCIE-4 can work simultaneously,not controlled by the switch 4 |