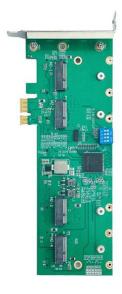

## **Product Description**

DR2G41 is an adapter card with four MiniPCle and four M.2 slots. It can be used in a PC with a PCle slot. Use this new adapter to expand your connectivity and upgrade your device to use the latest miniPCle and m.2 interface cards.

### **Features**

- Support 4pcses Mini PCIE card or 4 pcses M.2 card
- Support Many kinds of wireless card
- Support RoHS compliance ensure a high level protection of human health and the environment from risks that can be posed by chemicals